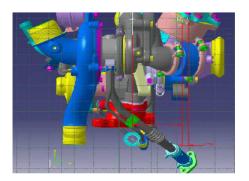

manufacture engine and structural tube.

Area of 5,000 m2. Operational since 2006. 250 employees.



Surface treatment plant to supply the group and also to external customers.

Area of 4,000 m2. Operational since 2013. 12 employees.



Production plant oriented to supply automotive companies established in Russia.

Initial production of engine and structural tubes.

Area of 500 m2. Operational since 2014. 20 employees.

MMM Excellence in tube systems

# **Main customers**

























## **Design and Development Partner**



#### **Development Supplier**

We can develop the product with our customer from **initial phases** to get the best solution taking into account the quality requirements of the product and the cost competitiveness using the following tools:

Design 2D/3D



**Simulation** 



Testing/ Laboratory



**Prototyping** 



# 4.0 industry solutions applied to MMM





robotics



Wision120°

Wision

**PLCs** 



process simulation



automations



artificial vision

## 4.0 industry solutions applied to MMM





Visualización
Local
Video
cámaras
Servidor

ADSL

Control
Presencia

Video surveillance





Computational analysis



3D Printing

## **New ERP: KPIs real time monitoring**









#### Which are the results of all these solutions?



- increase productivity
- increase efficiency
- reduce production downtime
- reduce scrap and non-quality costs
- Processes optimization
- planning
- Real-time KPI monitoring
- Predictive Maintenance
- get traceability





# As a investor:





Consulting company specialist on strategy and new technologie