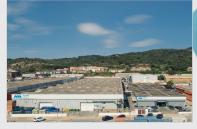

The main plant has an area of 4,400m2 within a complex of 9,000 m2. 137 employees.

Team in Nissan Synchro, 400 m2. Headcount of 12 persons.

High technology and high volume tube production plant with the capacity to manufacture engine and structural tube.